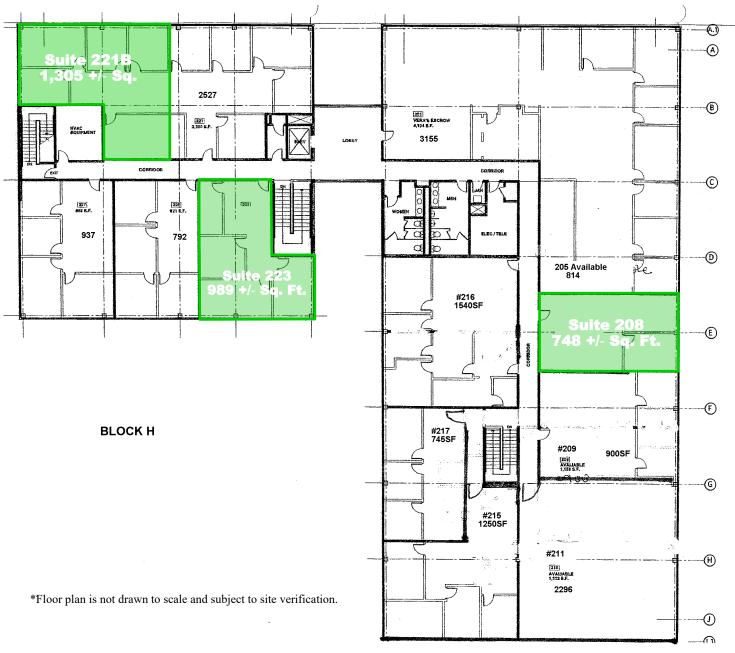

# **Puente Hills East**

1661 Hanover Road, City of Industry, CA

#### **Professional Office Building for Lease**