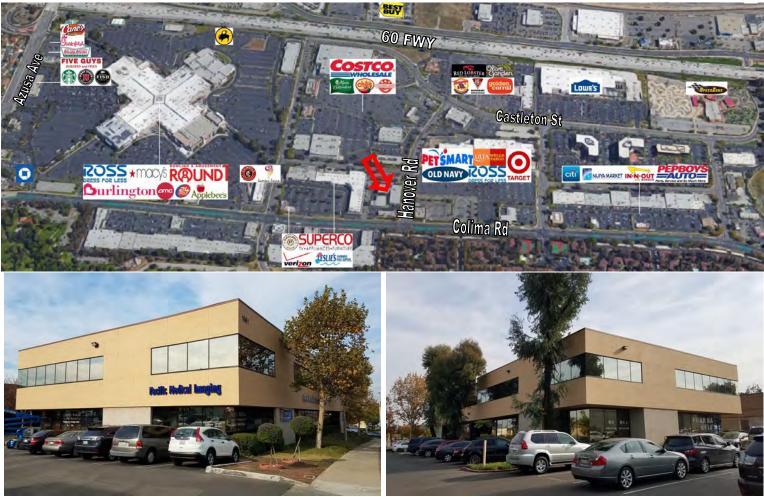

# **Puente Hills East**

1661 Hanover Road, City of Industry, CA

### **Professional Office Building for Lease**

**Building Features:** 

- Street frontage along Colima Road, Hanover Road & Almahurst Street.
- 2-story professional office building situated in the southwestern section of Puente Hills East.
- Access from the Pomona (60) Freeway is provided via Azusa Avenue less than one-half mile west of the Property.
- Sizes available: 745 770 +/- Sq. Ft.
- Ample Parking & onsite security.