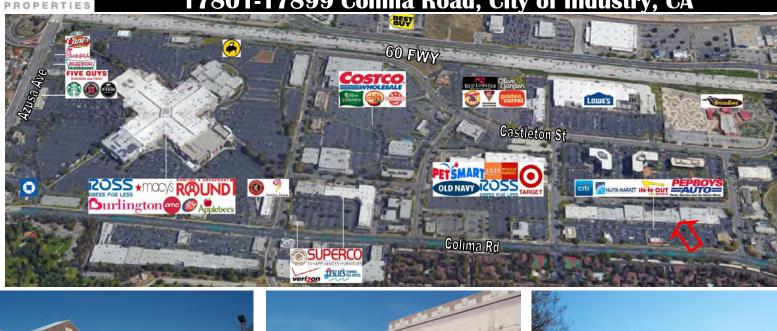

#### **FEATURES:**

International, Inc BUSINESS

Puente Hills East shopping center is strategically located in the heart of Puente Hills retail hub, adjacent to the Puente Hills Mall. It is easily accessible from the Pomona (SR-60) Freeway via Azusa Avenue, benefiting from high traffic counts, the Center is on Colima Rd and the 60 Freeway, anchored by Costco, Target, and many strong national and regional tenants.

- Located on Colima Road between Walnut Hall Road and Stoner Creek Road;
- Co-Tenants are In-N-Out Burger, Nijiya Market, Citibank, BIF Furniture, Pep Boys, Union Bank, etc.

Puente Hills East shopping center captures the affluent population that resides in the vicinity of the project and in the nearby neighborhoods of San Gabriel Valley and North Orange County.

Total GLA: 425,624 SF

Traffic Counts:Pomona Freeway (Hwy 60):191,714 CPDColima Rd & Stoner Creek Rd.:35,197 CPD

For more information, please contact **BP International, Inc. Patsy Ma, MBA, CCIM, CRRP, CRX, CLS BRE# 00980137** 