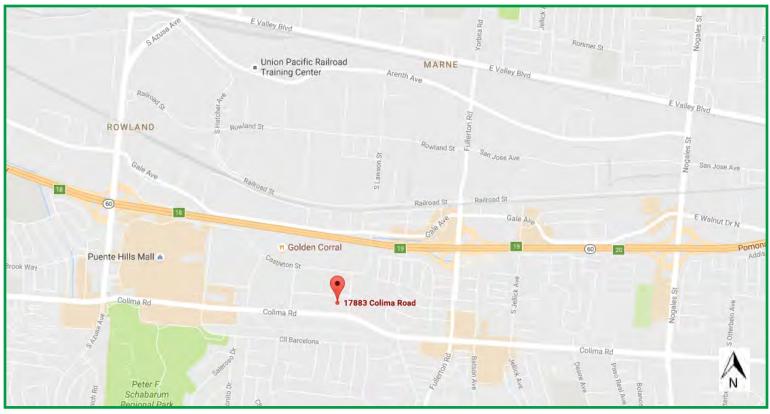

#### **FEATURES:**

International, Inc BUSINESS

Puente Hills East shopping center is strategically located in the heart of Puente Hills retail hub, adjacent to the Puente Hills Mall. It is easily accessible from the Pomona (SR-60) Freeway via Azusa Avenue, benefiting from high traffic counts, the Center is on Colima Rd and the 60 Freeway, anchored by Costco, Target, and many strong national and regional tenants.

- Located on Colima Road between Walnut Hall Road and Stoner Creek Road;
- Co-Tenants are In-N-Out Burger, Nijiya Market, Citibank, BIF Furniture, Pep Boys, Union Bank, etc.

Puente Hills East shopping center captures the affluent population that resides in the vicinity of the project and in the nearby neighborhoods of San Gabriel Valley and North Orange County.