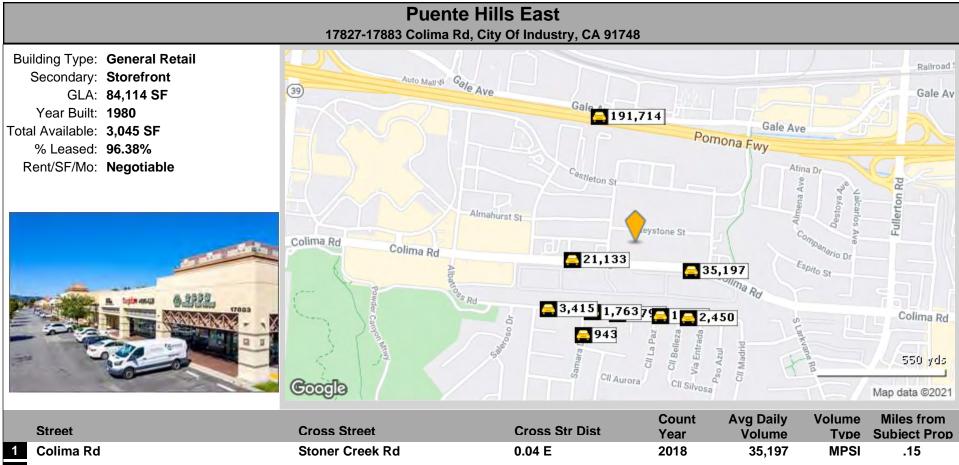

Video Walk-thru of 17865: https://youtu.be/05X4tmq4cAo

| <b>DEMOGRAPHICS</b><br>Source : CoStar (2021) | 1-MILE   | 3-MILE    | 5-MILE    |   |
|-----------------------------------------------|----------|-----------|-----------|---|
| Population                                    | 14,588   | 136,657   | 345,108   | 1 |
| Average HH Income                             | \$87,005 | \$104,185 | \$111,057 | F |

Total GLA: 425,624 SF

Traffic Counts:Pomona Freeway (Hwy 60):191,714 CPDColima Rd & Stoner Creek Rd.:35,197 CPD

For more information, please contact **BP International, Inc. Patsy Ma, MBA, CCIM, CRRP, CRX, CLS BRE# 00980137** 