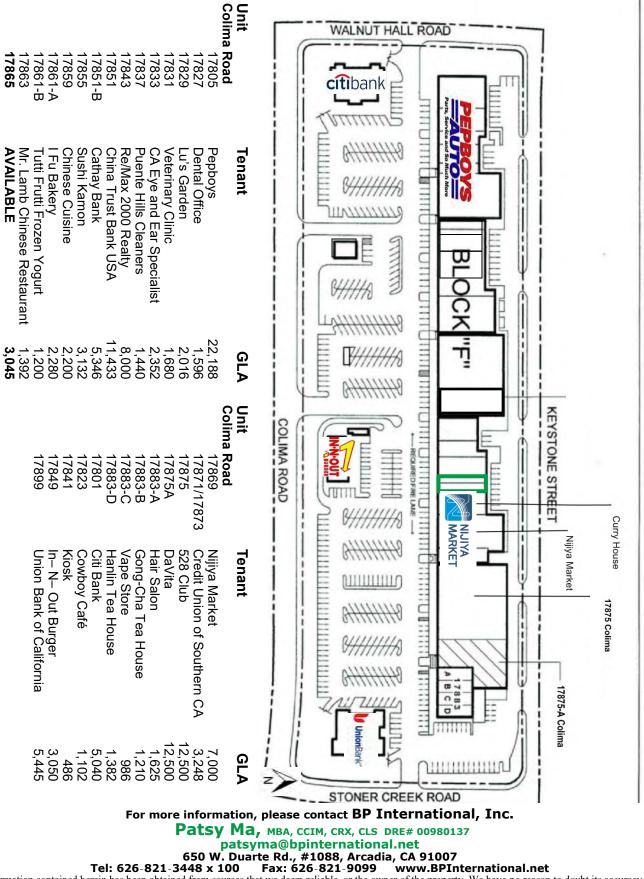

#### **FEATURES:**

International, Inc BUSINESS

Puente Hills East shopping center is strategically located in the heart of Puente Hills retail hub, adjacent to the Puente Hills Mall. It is easily accessible from the Pomona (SR-60) Freeway via Azusa Avenue, benefiting from high traffic counts, the Center is on Colima Rd and the 60 Freeway, anchored by Costco, Target, and many strong national and regional tenants.

- Located on Colima Road between Walnut Hall Road and Stoner Creek Road;
- Co-Tenants are In-N-Out Burger, Nijiya Market, Citibank, BIF Furniture, Pep Boys, Union Bank, etc.

Puente Hills East shopping center captures the affluent population that resides in the vicinity of the project and in the nearby neighborhoods of San Gabriel Valley and North Orange County.

Total GLA: 425,624 SF

Traffic Counts:Pomona Freeway (Hwy 60):191,714 CPDColima Rd & Stoner Creek Rd.:35,197 CPD

For more information, please contact **BP International, Inc. Patsy Ma, MBA, CCIM, CRRP, CRX, CLS BRE# 00980137** 