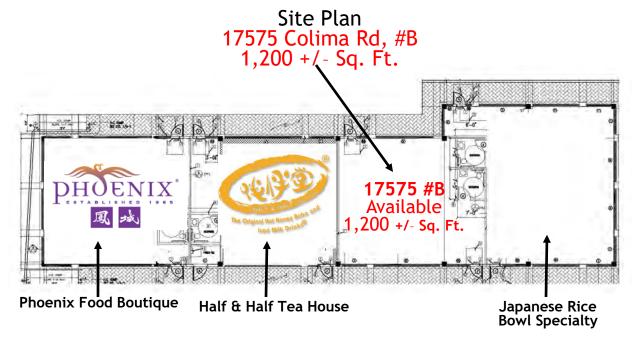

## Puente Hills East Retail/Restaurant Space for Lease

17575 Colima Road, City of Industry, CA

Puente Hills East shopping center captures the affluent population that resides in the vicinity of the project and in the nearby neighborhoods of San Gabriel Valley and North Orange County.

Video walk-thru of 17575 Colima Rd, Unit B: https://youtu.be/wmjUpS19IMU