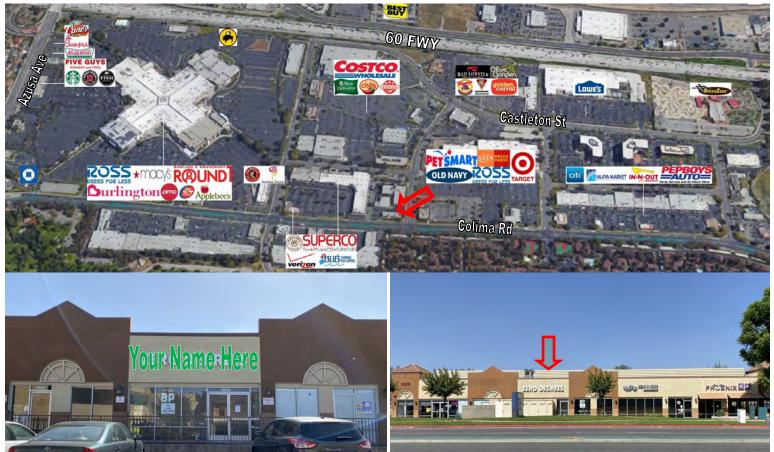

## Puente Hills East Retail/Restaurant Space for Lease

17575 Colima Road, City of Industry, CA

#### **FEATURES:**

Puente Hills East shopping center is strategically located in the heart of Puente Hills retail hub, adjacent to the Puente Hills Mall. It is easily accessible from the Pomona (SR-60) Freeway via Azusa Avenue, benefiting from high traffic counts, the Center is on Colima Rd and the 60 Freeway, anchored by Costco, Target, and many strong national and regional tenants. An integral feature of Puente Hills East is the strong retail and business activity generated by the Asian businesses and residential communities. It has an in-depth mix of convenience retail services, financial, restaurants, specialty ethnic foods and grocery market; these tenants include McDonald's, In-N-Out Burger, Nijiya Market, Marie Calendar's, Citibank, Pieology, Chili's, and BJ's.

Puente Hills East shopping center captures the affluent population that resides in the vicinity of the project and in the nearby neighborhoods of San Gabriel Valley and North Orange County.

Video walk-thru of 17575 Colima Rd, Unit B: https://youtu.be/wmjUpS19IMU