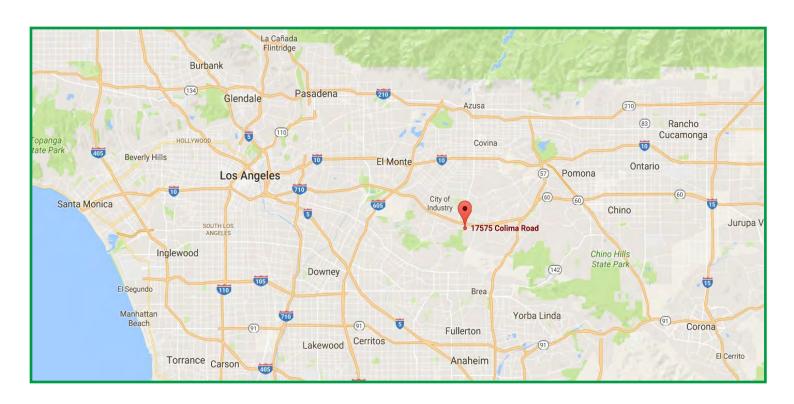

## Puente Hills East Retail/Restaurant Space for Lease

17575 Colima Road, City of Industry, CA

Puente Hills East shopping center captures the affluent population that resides in the vicinity of the project and in the nearby neighborhoods of San Gabriel Valley and North Orange County.

Video walk-thru of 17575 Colima Rd, Unit B: https://youtu.be/wmjUpS19IMU