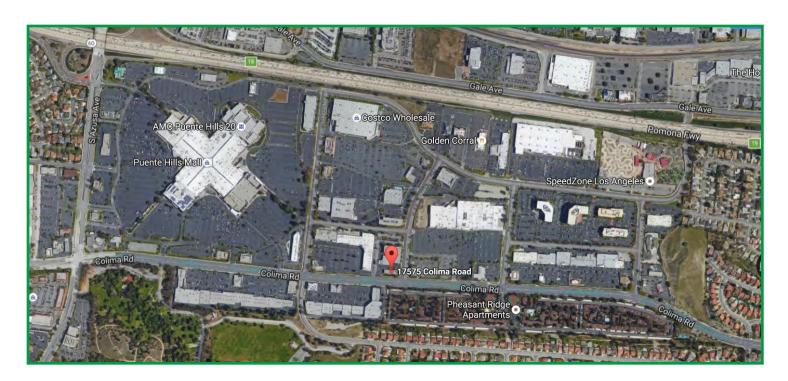

## Puente Hills East Retail/Restaurant Space for Lease

17575 Colima Road, City of Industry, CA

#### **FEATURES:**

Puente Hills East shopping center is strategically located in the heart of Puente Hills retail hub, adjacent to the Puente Hills Mall. It is easily accessible from the Pomona (SR-60) Freeway via Azusa Avenue, benefiting from high traffic counts, the Center is on Colima Rd and the 60 Freeway, anchored by Costco, Target, and many strong national and regional tenants. An integral feature of Puente Hills East is the strong retail and business activity generated by the Asian businesses and residential communities. It has an in-depth mix of convenience retail services, financial, restaurants, specialty ethnic foods and grocery market; these tenants include McDonald's, In-N-Out Burger, Nijiya Market, Marie Calendar's, Citibank, Pieology, Chili's, and BJ's.