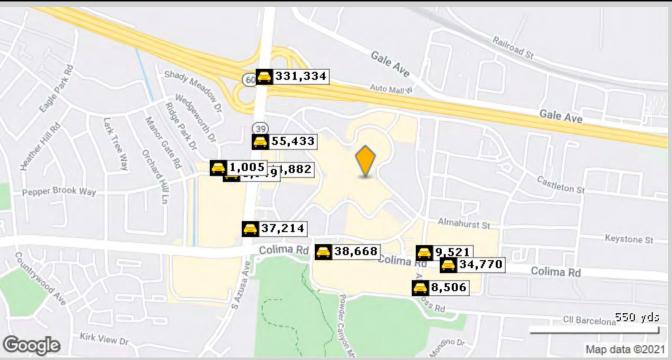

Total GLA: 425,624 SF

**Traffic Counts:** 

Pomona Freeway (Hwy 60): 331,334 CPD Azusa Ave & Colima Rd: 37,214 CPD Colima Rd & Albatross Rd: 34,770 CPD

For more information, please contact BP International, Inc.