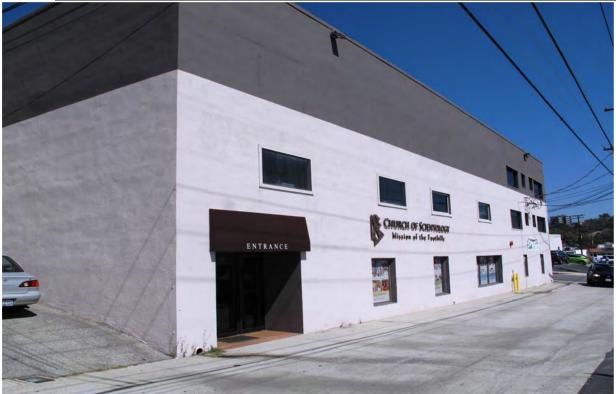

# **Market Street Office**

3711-3715 Market Street, Glendale, CA

### **LOCATION:**

- 3711-3715 Market Street
- Located in the heart of Montrose Shopping Park, host to the Annual Arts and Crafts Festival, Oktoberfest and weekend farmers market.

### **BUILDING FEATURES:**

- Quaint, old town neighborhood, with heavy pedestrian traffic.
- Between Verdugo and Ocean View; border by 210 (Foothill/Pasadena) & 2 (Glendale) freeways to the north and east nestled in the Foothills;
- Between the San Gabriel and Verdugo Mountains just north of Glendale; 15 miles North of Downtown LA & 8 miles East of Pasadena.
- Ample public parking.
- Located just off Honolulu Avenue, which is the main business street, with many restaurants and retailers.
- Over 65,000 in population resides in the Montrose, La Crescenta, Verdugo and La Canada Flintridge