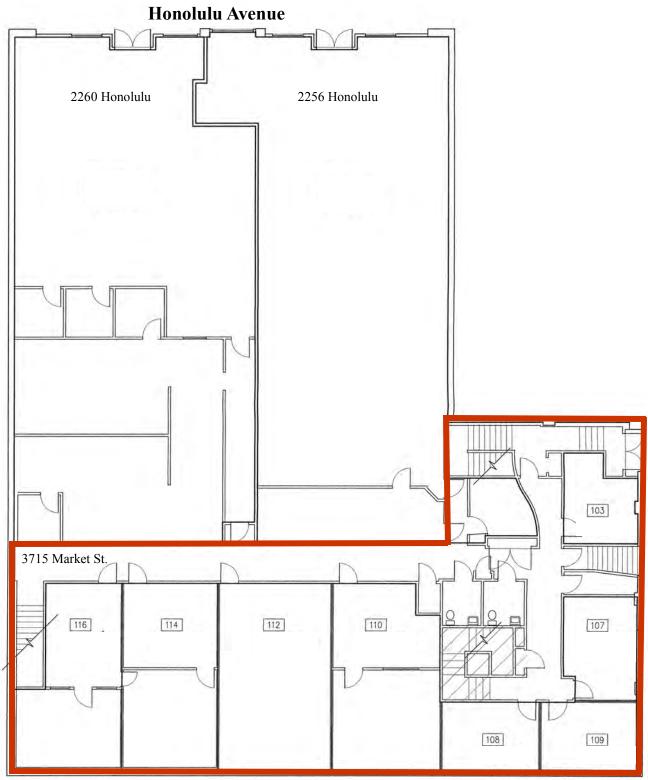

# **Market Street Office**

3711-3715 Market Street, Glendale, CA

## **Professional Office Space for Lease**

For more information, please contact BP International, Inc.

Patsy Ma, MBA, CCIM, CRX, CLS BRE# 00980137

patsyma@bpinternational.net
650 W. Duarte Rd., #1088, Arcadia, CA 91007
Tel: 626-821-3448 x 100 Fax: 626-821-9099 www.BPInter www.BPInternational.net